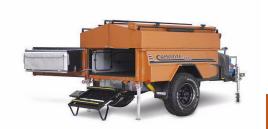

# CAMPER TRAILER SPECIFICATION

Scan for Camper Trailer 360° Virtual Tour

# **SUITE CARAVAN DIMENSION**

Travel Length : 4.9m
Travel Width : 1.86m
Travel Height : 1.7m
Open Length : 4.9m
Open Width : 3.35m
Open Height : 2.8m
Tare Weight : 900kg

# **CAMPER TRAILER FEATURES**

- 1x double bed (2.0m x 1.47m)
- 2x single beds (2.1m x 0.81m)
- 2x bunk bed (if required)
- · All terrain tyres
- Tough Dog shocks & twin springs on each arm
- 12v Power Supply (240v where available)
- Underfloor 120ah AGM battery
- Treg off-road coupling
- 12" disc brakes
- Internal LED light
- Full stone-guard
- Spare wheel mounted under with wind up mechanism
- Drop & wind stabiliser legs
- Sure grip drop down step