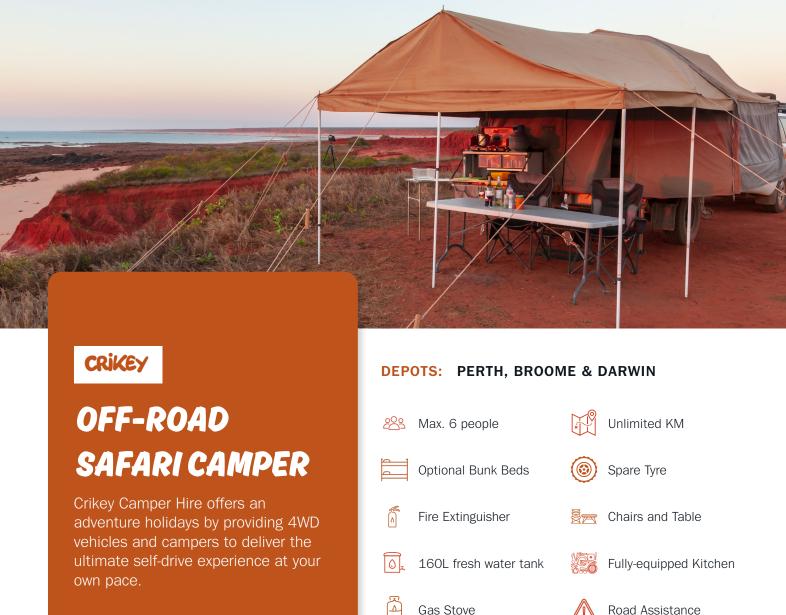

# Explore Australia with Crikey's robust Off-road Safari Camper trailer

So, you have your own 4WD vehicle and want to hit the road? Crikey's fully equipped Off-road Safari Camper is perfect for the ultimate road trip experience.

These locally built Camprite Campers sleep from 2 to 6 people in off-the-ground comfort and are completely dust and water proof, ensuring all your belongings are nice and clean after driving in dusty environments.

Our Off-road Safari Camper comes with everything you need for your adventure, including a fully equipped kitchen facility and access to 160 litres water storage. Ideal for adventurous couples or families, wanting to experience Australia's road trip via sealed highways or off the beaten tracks.

#### **CAMPING EQUIPMENT**

- Swing out kitchen on tailgate
- Stainless kitchen preparation surfaces
- Twin water tanks (total of 160L)
- Electric water pump
- Quality Aussie canvas (8oz walls,11oz roof)
- 1x gas bottle 4kg
- Chair (1x per person)
- Table
- Power Cord
- Fresh water hose
- Door mat
- · Dust pan & brush
- Enviro tarp/Floormat
- Hammer/Mallet
- 2x portable LED lights
- Fire Extinguisher