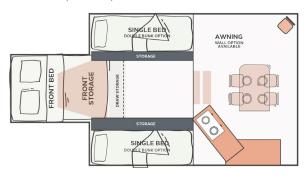

#### Off-road Safari Camper Floorplan

# **CAMPER TRAILER FEATURES**

- 1x double bed (2.0m x 1.47m)
- 2x single beds (2.1m x 0.81m)
- 2x bunk bed (if required)
- · All terrain tyres
- Tough Dog shocks & twin springs on each arm
- 12v Power Supply (240v where available)
- Underfloor 120ah AGM battery
- Treg off-road coupling
- 12" disc brakes
- Internal LED light
- Full stone-guard
- Spare wheel mounted under with wind up mechanism
- Drop & wind stabiliser legs
- Sure grip drop down step