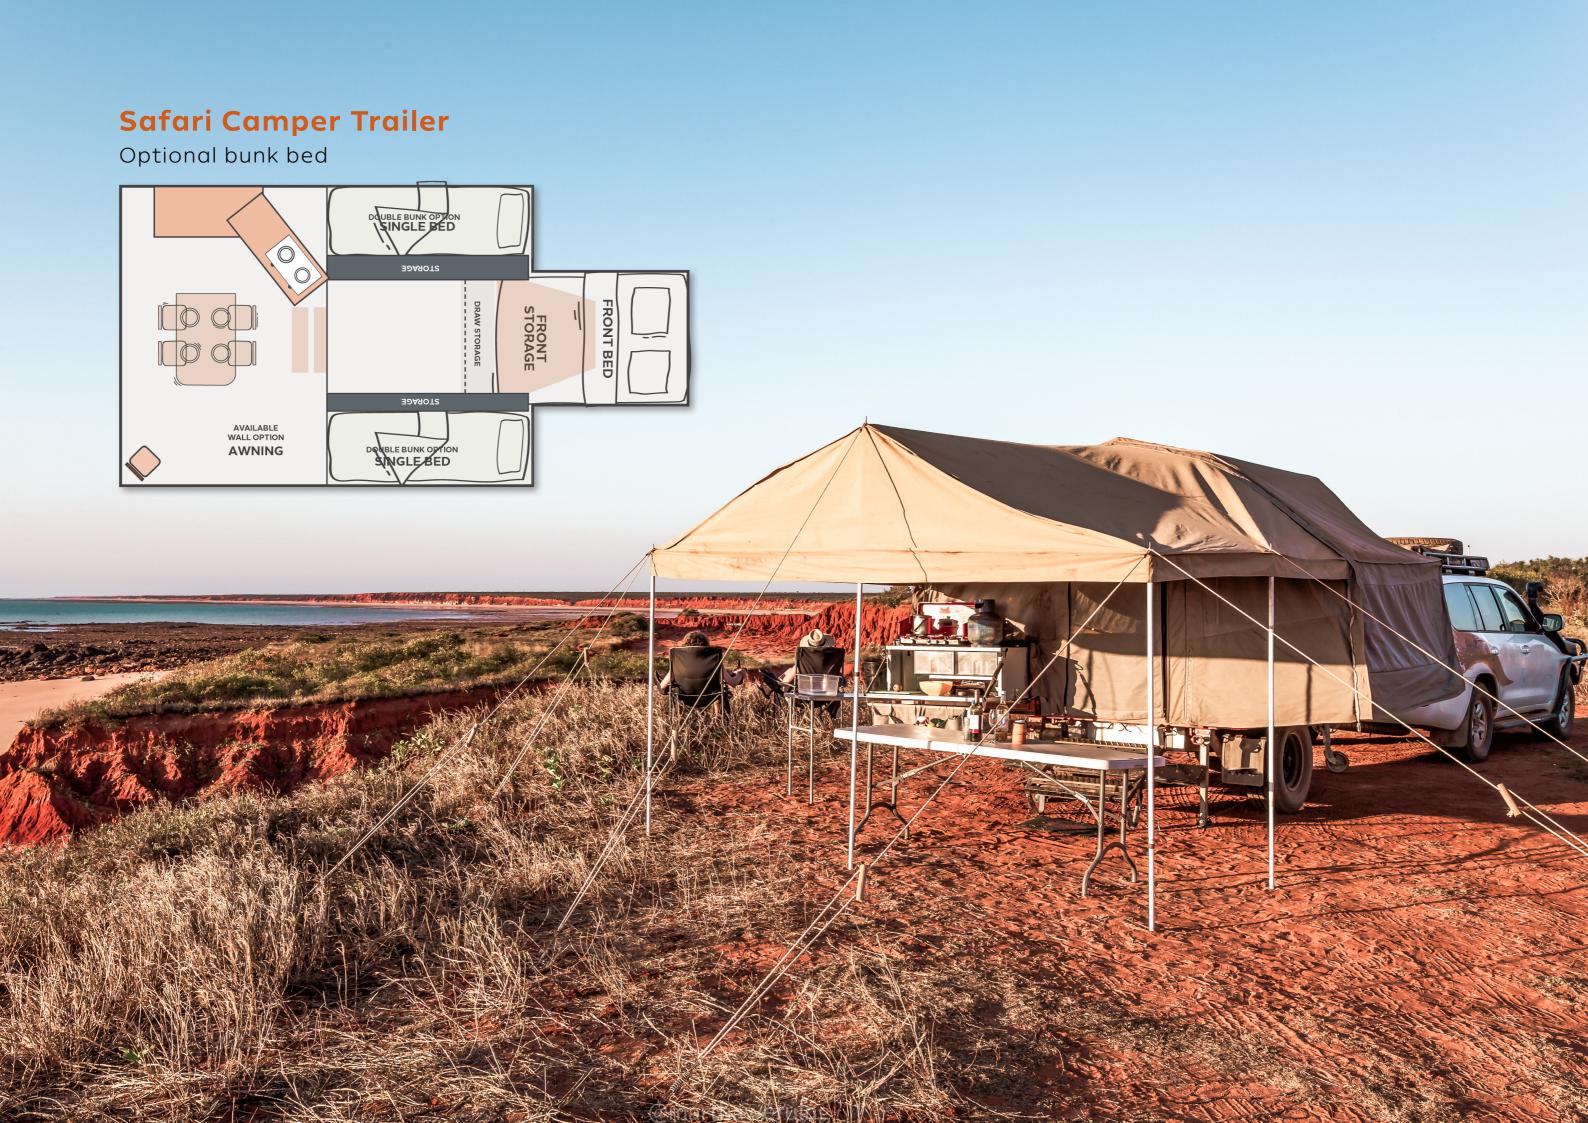

d as a security bond (debited via credit card)

- Mond payable \$1,000
- Glass liability (\$500)
- Y Tyre liability \$500
- Recovery coverage (towing) up to \$4,500
- X No admin fee payable

The Max Cover is not available on rental periods less than 15 days or discounted relocation specials



Please be aware that security bond returns can take up to 21 days to be processed from the drop-off date or date of claim resolution (if applicable).

The Hirer acknowledges and agrees that any damage liability reduction option shall not operate to limit liability if the Hirer breaches the hire agreement. No liability reduction option will provide protection against roof or under body damage to vehicles. Refer to full hire terms and conditions for further information.

Image by @mellyike / 20221201