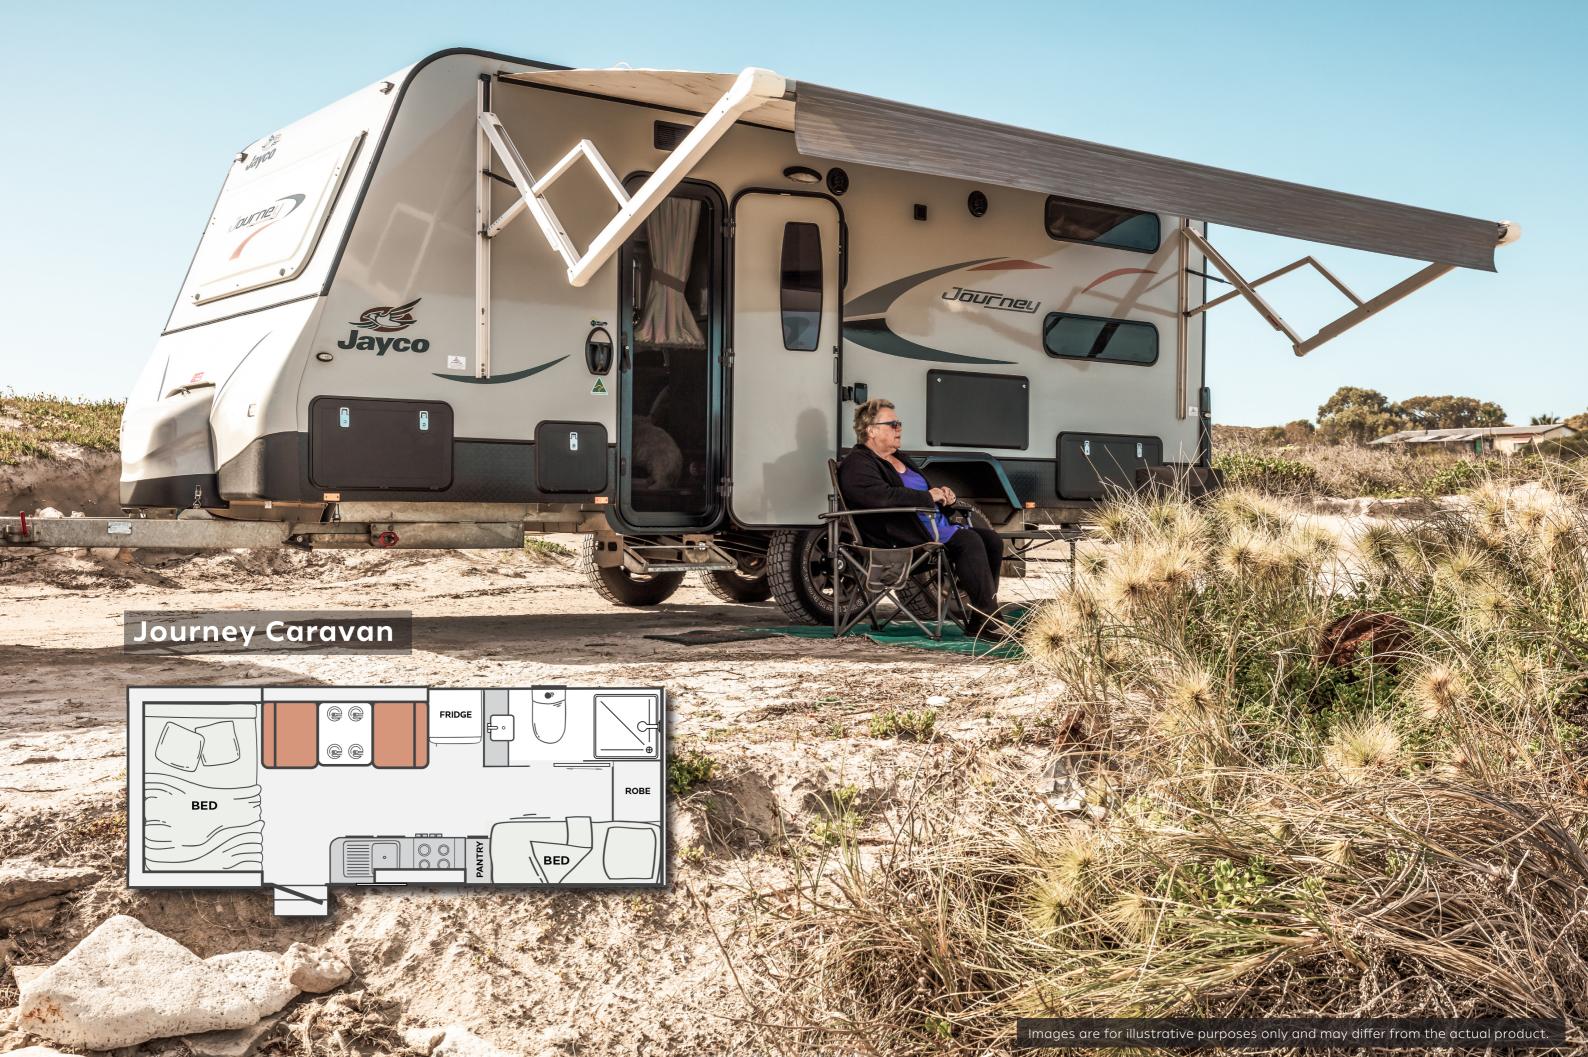

Journe

## Safari camper/caravan hire



Please be aware that security bond returns can take up to 21 days to be processed, from the drop-off date or date of claim resolution (if applicable).



The Hirer acknowledges and agrees that any damage liability reduction option shall not operate to limit liability if the Hirer breaches the hire agreement. No liability reduction option will provide protection against roof or under body damage to vehicles. Refer to full hire terms and conditions for further information.

X

X

## **Sleep Well** \$15 /day

**LIABILITY \$1,000** amount held as security bond (debited via credit card)

Bond payable \$1,000

**V** Up to one (1) tyres

**Necovery coverage** (towing) up to \$2,500

X No admin fee payable

Image by @tomhoy\_ / 20221201