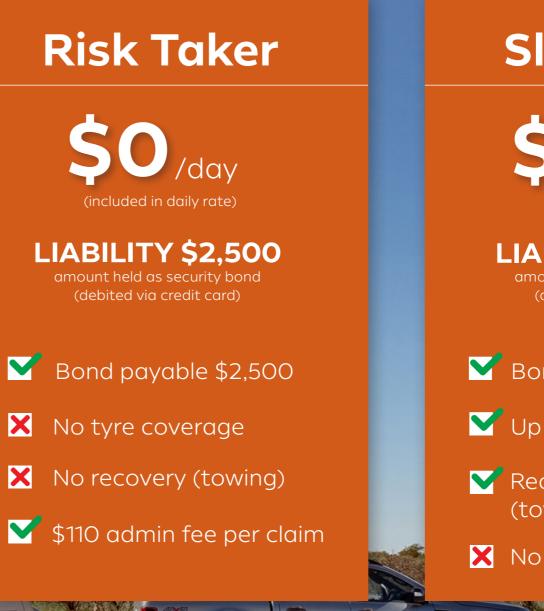

## Safari camper/caravan hire

Please be aware that security bond returns can take up to 21 days to be processed, from the drop-off date or date of claim resolution (if applicable).

The Hirer acknowledges and agrees that any damage liability reduction option shall not operate to limit liability if the Hirer breaches the hire agreement. No liability reduction option will provide protection against roof or under body damage to vehicles. Refer to full hire terms and conditions for further information.

X

X

## **Sleep Well** \$15 /day

**LIABILITY \$1,000** amount held as security bond (debited via credit card)

Bond payable \$1,000

**V** Up to one (1) tyres

**Necovery coverage** (towing) up to \$2,500

X No admin fee payable