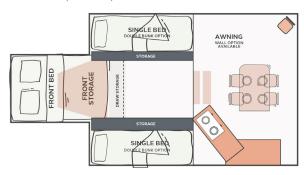

#### Off-road Safari Camper Floorplan

#### **CAMPER TRAILER FEATURES**

- 1x double bed (2.0m x 1.47m)
- 2x single beds (2.1m x 0.81m)
- 2x bunk bed (if required)
- All terrain tyres
- Tough Dog shocks & twin springs on each arm
- 12v Power Supply (240v where available)
- Underfloor 120ah AGM battery
- Treg off-road coupling
- 12" disc brakes
- Internal LED light
- Full stone-guard
- Spare wheel mounted under with wind up mechanism
- Drop & wind stabiliser legs
- Sure grip drop down step