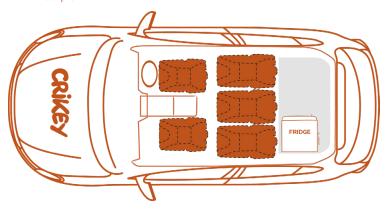

#### 4WD Floorplan

#### **4WD INTERIOR FEATURES**

- Heavy Duty Seat Covers
- Air Conditioning
- AM/FM Radio with USB Input
- GPS Navigation
- 12-volt accessory power sockets (front and rear)
- Bluetooth Connectivity
- UHF Radio
- 40L Engle Fridge/Freezer