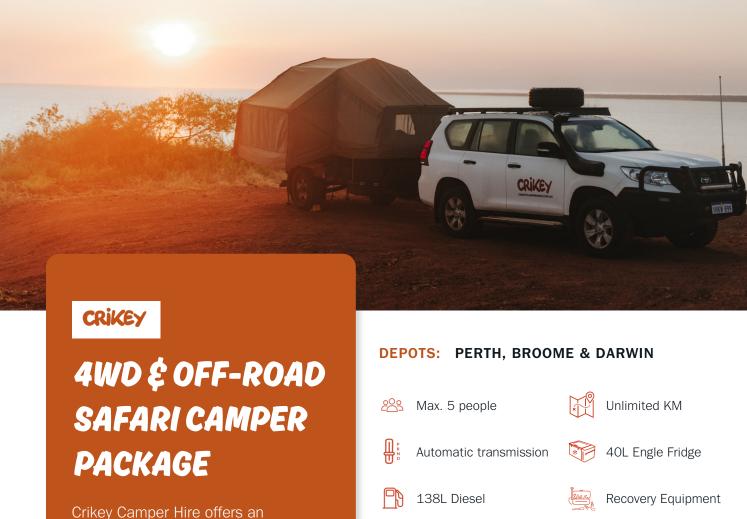

### Tough and comfort with Crikey's 4WD & Off-road Safari Camper package

Our fully inclusive 4WD and Safari Camper package enables you to travel the amazing Western Australia and Northern Territory regions in total comfort. This packages include the latest model, fully equipped automatic Toyota 4WD's which are combined with our robust and well appointed safari campers.

Unlike other companies, our 4WD & Off-road Safari Camper packages come with everything you need for your adventure, including GPS, PLB, 2nd spare tyre, bedding, table, chairs and 40 litre fridge at no extra cost. Ideal for adventurous couples or families, wanting to experience Australia's road trip via sealed highways or off the beaten tracks.

This package can be taken fully off-road, including the Gibb River Road. Please see our  $\underline{\text{T\&C's}}$  for more details.

Disclaimer: Images are indicative only. Actual vehicle may vary and is not able to be requested.