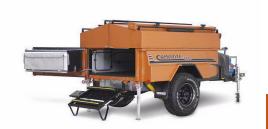

# CAMPER TRAILER SPECIFICATION

Scan for Camper Trailer 360° Virtual Tour

#### **SUITE CARAVAN DIMENSION**

Travel Length : 4.9m
Travel Width : 1.86m
Travel Height : 1.7m
Open Length : 4.9m
Open Width : 3.35m
Open Height : 2.8m
Tare Weight : 900kg